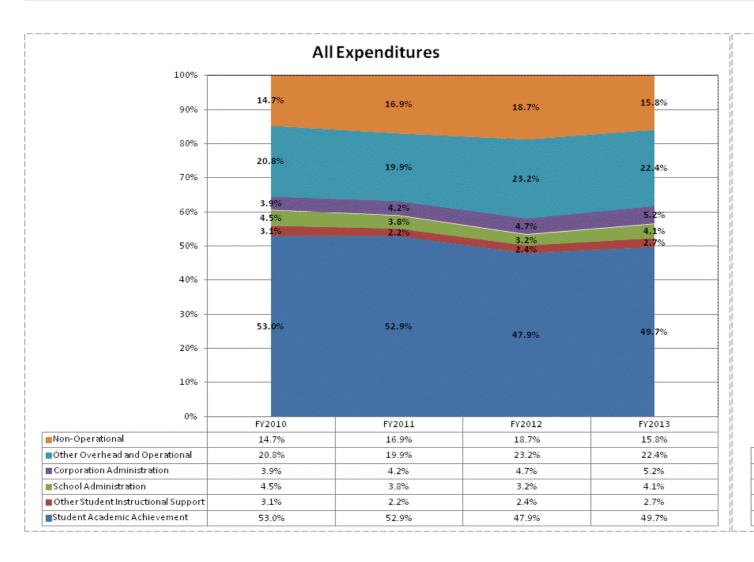

|                                       |               | FY06 % of Total |               | FY09 % of Total | F            | Y12 % of Total | F            | Y13 % of Total |
|---------------------------------------|---------------|-----------------|---------------|-----------------|--------------|----------------|--------------|----------------|
| Anderson Community School Corp (5275) | FY 2006       | Exp             | FY 2009       | Exp             | FY 2012      | Exp            | FY 2013      | Exp            |
| Student Academic Achievement          | \$68,805,505  | 35.6%           | \$58,320,140  | 53.3%           | \$39,684,251 | 47.9%          | \$42,387,645 | 49.7%          |
| Student Instructional Support         | \$8,893,695   | 4.6%            | \$8,434,098   | 7.7%            | \$4,612,422  | 5.6%           | \$5,815,422  | 6.8%           |
| Overhead and Operational              | \$51,897,702  | 26.8%           | \$25,835,379  | 23.6%           | \$23,156,513 | 27.9%          | \$23,524,619 | 27.6%          |
| Nonoperational                        | \$63,905,623  | 33.0%           | \$16,859,749  | 15.4%           | \$15,477,042 | 18.7%          | \$13,487,626 | 15.8%          |
| Grand Total                           | \$193,502,524 |                 | \$109,449,365 |                 | \$82,930,228 |                | \$85,215,313 |                |

|                                                                        | FY 2006 | FY 2009 | FY 2012 | FY 2013 |
|------------------------------------------------------------------------|---------|---------|---------|---------|
| Student Instructional Expenditures (Academic Achievement plus Support) | 40.2%   | 61.0%   | 53.4%   | 56.6%   |