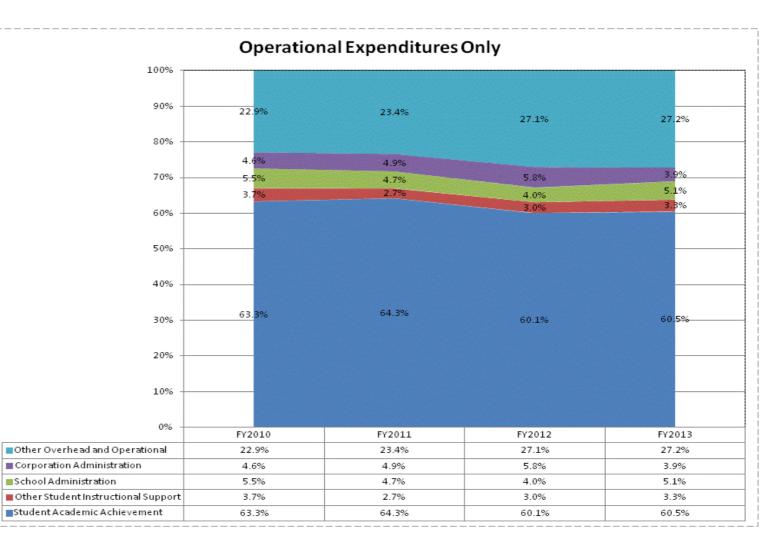

|                                       |               | FY06 % of Total |               | FY09 % of Total | F            | Y12 % of Total | F            | Y13 % of Total |
|---------------------------------------|---------------|-----------------|---------------|-----------------|--------------|----------------|--------------|----------------|
| Anderson Community School Corp (5275) | FY 2006       | Exp             | FY 2009       | Exp             | FY 2012      | Exp            | FY 2013      | Exp            |
| Student Academic Achievement          | \$68,805,505  | 35.6%           | \$58,320,140  | 53.3%           | \$39,684,251 | 47.9%          | \$42,387,645 | 49.7%          |
| Student Instructional Support         | \$8,893,695   | 4.6%            | \$8,434,098   | 7.7%            | \$4,612,422  | 5.6%           | \$5,815,422  | 6.8%           |
| Overhead and Operational              | \$51,897,702  | 26.8%           | \$25,835,379  | 23.6%           | \$23,156,513 | 27.9%          | \$23,524,619 | 27.6%          |
| Nonoperational                        | \$63,905,623  | 33.0%           | \$16,859,749  | 15.4%           | \$15,477,042 | 18.7%          | \$13,487,626 | 15.8%          |
| Grand Total                           | \$193,502,524 |                 | \$109,449,365 |                 | \$82,930,228 |                | \$85,215,313 |                |

|                                                                        | FY 2006 | FY 2009 | FY 2012 | FY 2013 |
|------------------------------------------------------------------------|---------|---------|---------|---------|
| Student Instructional Expenditures (Academic Achievement plus Support) | 40.2%   | 61.0%   | 53.4%   | 56.6%   |